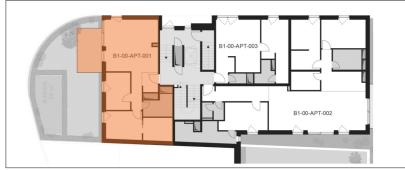

### \* JARDIN : Droit de jouissance privatif en copropriété.



Balcon/Loggia : dalles sur plots

Carrelage

**Parquet** 

Cloison: non-comprise



- Measurements are given on a gross basis, whitout finishing work. Some measurements and drawings can be subject to changes during construction.
- Each difference being more or less and within acceptable tolerences, will mean a loss of profit to the buyer without price adjustments.
- Changes may be made to this plan according to the realization requirements.
- The furniture and the flooring layout are given only as an exemple.
- Full information about the radiators, electrical and ventilation equipment will be provided during construction.

# BROOKLYN



## APPARTEMENT B1-00-APT-001 |



## **SITUATION**