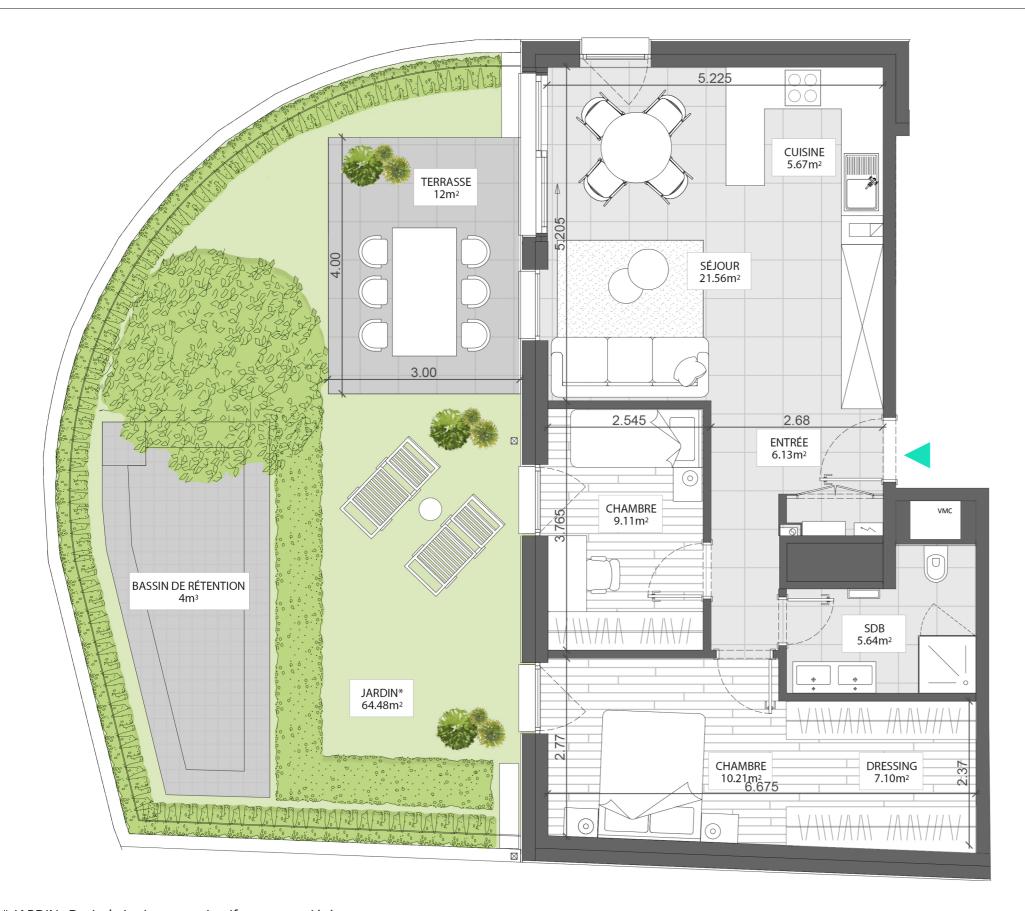

### \* JARDIN : Droit de jouissance privatif en copropriété.

Balcon/Loggia : dalles sur plots

Carrelage

**Parquet** 

Cloison: non-comprise

- Measurements are given on a gross basis, whitout finishing work. Some measurements and drawings can be subject to changes during construction.
- Each difference being more or less and within acceptable tolerences, will mean a loss of profit to the buyer without price adjustments.
- Changes may be made to this plan according to the realization requirements.
- The furniture and the flooring layout are given only as an exemple.
- Full information about the radiators, electrical and ventilation equipment will be provided during construction.