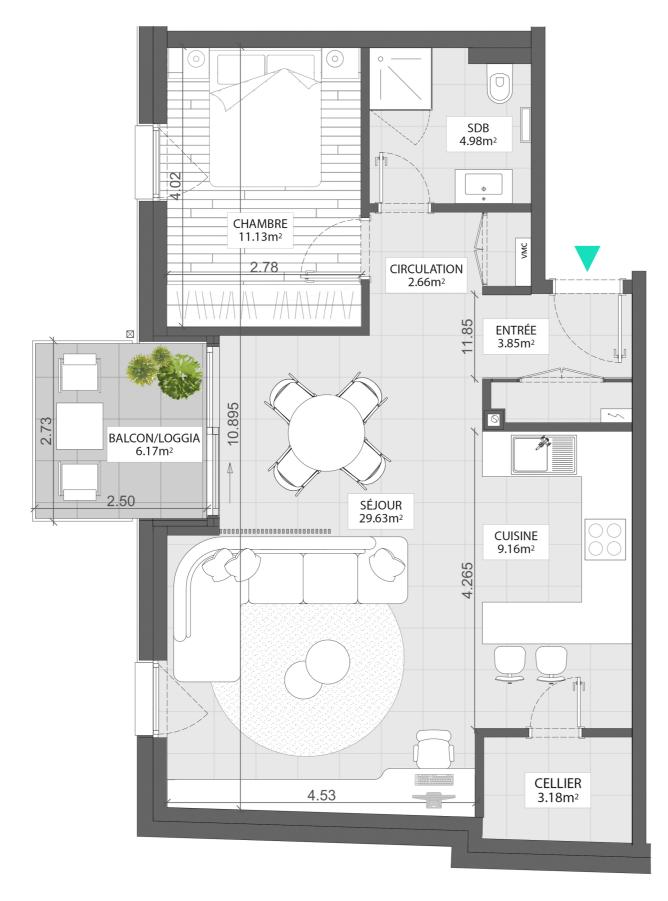

Carrelage

Parquet

Cloison: non-comprise





- Measurements are given on a gross basis, whitout finishing work. Some measurements and drawings can be subject to changes during construction.
- Each difference being more or less and within acceptable tolerences, will mean a loss of profit to the buyer without price adjustments.
- Changes may be made to this plan according to the realization requirements.
- The furniture and the flooring layout are given only as an exemple.
- Full information about the radiators, electrical and ventilation equipment will be provided during construction.

## BROOKLYN



## APPARTEMENT B1-02-APT-012 | LOT 124







6.17 m<sup>2</sup>