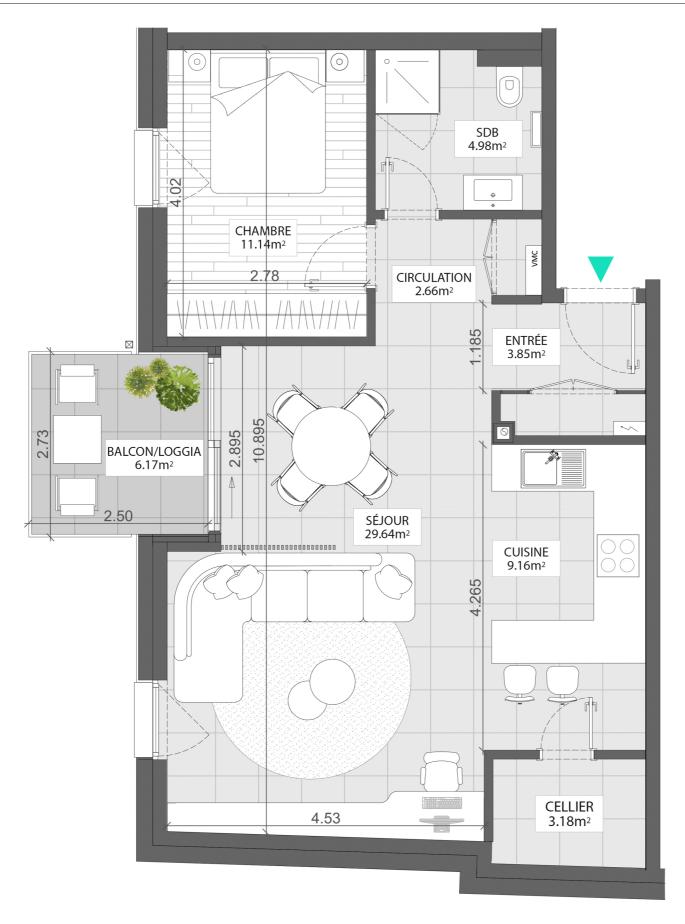

**Parquet** 

Cloison: non-comprise

- Measurements are given on a gross basis, whitout finishing work. Some measurements and drawings can be subject to changes during construction.
- Each difference being more or less and within acceptable tolerences, will mean a loss of profit to the buyer without price adjustments.
- Changes may be made to this plan according to the realization requirements.
- The furniture and the flooring layout are given only as an exemple.
- Full information about the radiators, electrical and ventilation equipment will be provided during construction.

## APPARTEMENT B1-03-APT-019 |