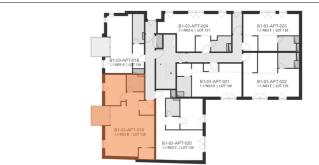

## APPARTEMENT B1-03-APT-019 |

**Parquet** 

Cloison: non-comprise

- Measurements are given on a gross basis, whitout finishing work. Some measurements and drawings can be subject to changes during construction.
- Each difference being more or less and within acceptable tolerences, will mean a loss of profit to the buyer without price adjustments.
- Changes may be made to this plan according to the realization requirements.
- The furniture and the flooring layout are given only as an exemple.
- Full information about the radiators, electrical and ventilation equipment will be provided during construction.