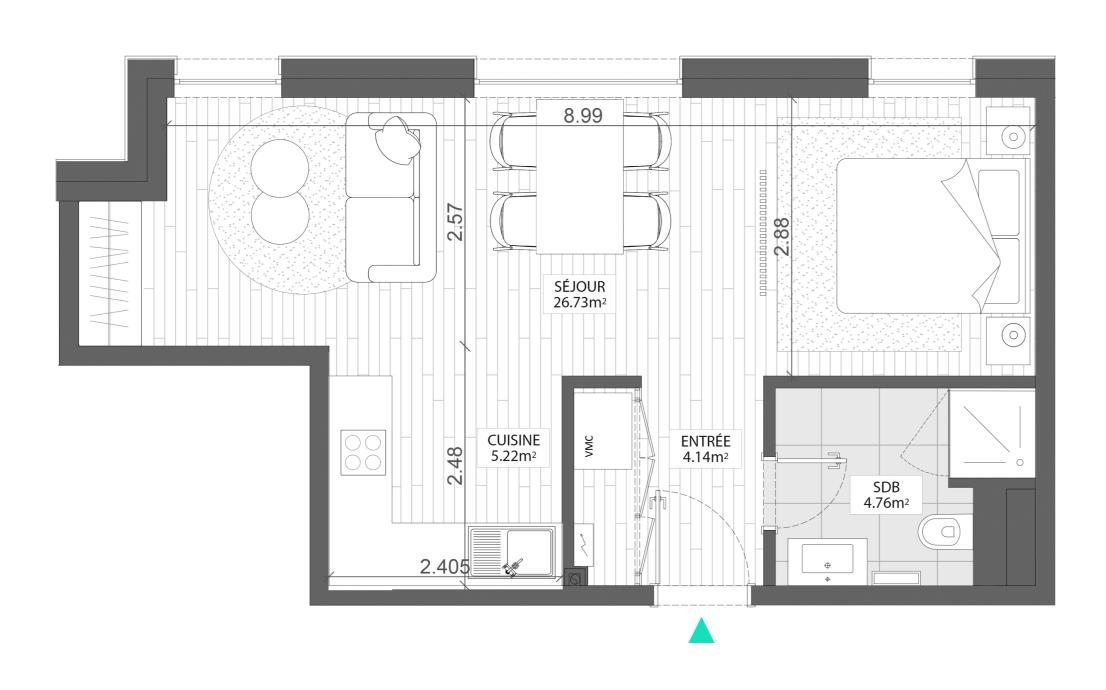

Carrelage immitation parquet

Cloison: non-comprise



# N

#### OBSERVATIONS

- Measurements are given on a gross basis, whitout finishing work. Some measurements and drawings can be subject to changes during construction.
- Each difference being more or less and within acceptable tolerences, will mean a loss of profit to the buyer without price adjustments.
- Changes may be made to this plan according to the realization requirements.
- The furniture and the flooring layout are given only as an exemple.
- Full information about the radiators, electrical and ventilation equipment will be provided during construction.

## BROOKLYN



### APPARTEMENT B1-01-APT-010 | LOT 115



### **SITUATION**