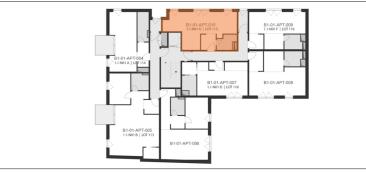

## BROOKLYN

### APPARTEMENT B1-01-APT-010 | LOT 115

#### OBSERVATIONS

- Measurements are given on a gross basis, whitout finishing work. Some measurements and drawings can be subject to changes during construction.
- Each difference being more or less and within acceptable tolerences, will mean a loss of profit to the buyer without price adjustments.
- Changes may be made to this plan according to the realization requirements.
- The furniture and the flooring layout are given only as an exemple.
- Full information about the radiators, electrical and ventilation equipment will be provided during construction.