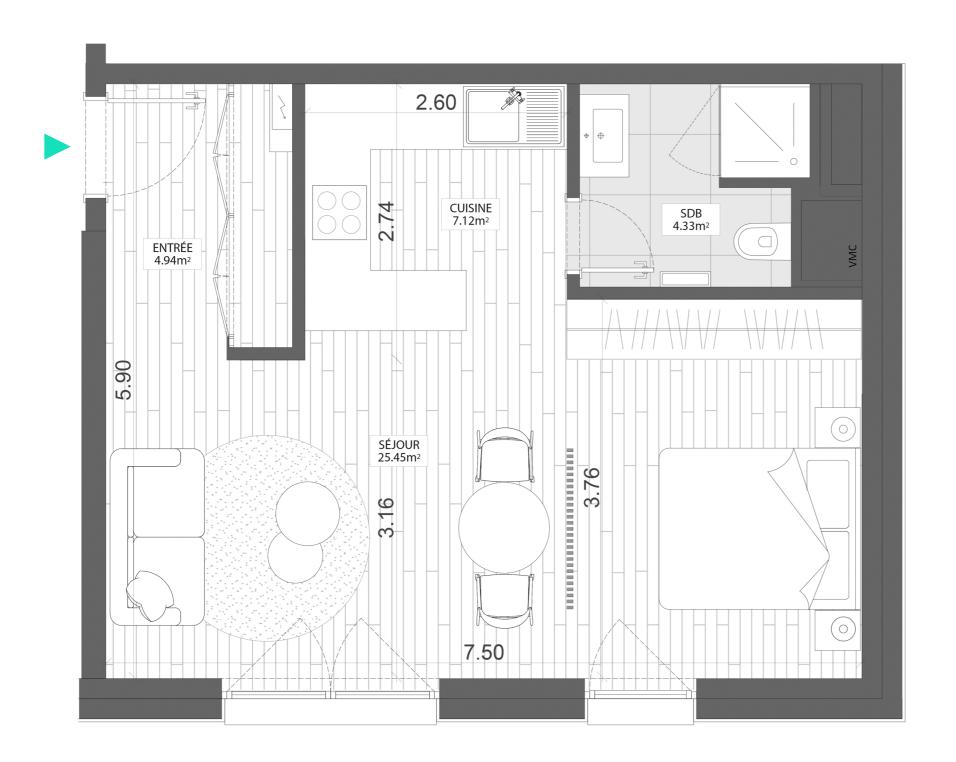

## ORSEKVATIONS

- Measurements are given on a gross basis, whitout finishing work. Some measurements and drawings can be subject to changes during construction.
- Each difference being more or less and within acceptable tolerences, will mean a loss of profit to the buyer without price adjustments.
- Changes may be made to this plan according to the realization requirements.
- The furniture and the flooring layout are given only as an exemple.
- Full information about the radiators, electrical and ventilation equipment will be provided during construction.

## BROOKLYN



## APPARTEMENT B1-02-APT-015 | LOT 128



## SITUATION