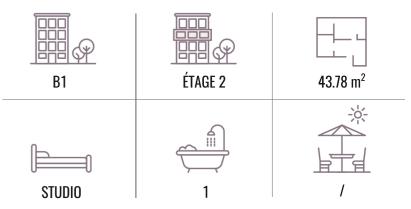

## ORSEKVATIONS

- Measurements are given on a gross basis, whitout finishing work. Some measurements and drawings can be subject to changes during construction.
- Each difference being more or less and within acceptable tolerences, will mean a loss of profit to the buyer without price adjustments.
- Changes may be made to this plan according to the realization requirements.
- The furniture and the flooring layout are given only as an exemple.
- Full information about the radiators, electrical and ventilation equipment will be provided during construction.

## BROOKLYN



## APPARTEMENT B1-02-APT-015 | LOT 128



## SITUATION