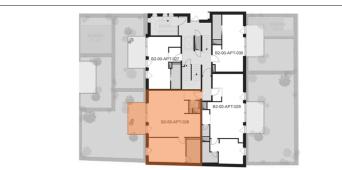

\* JARDIN : Droit de jouissance privatif en copropriété.



Balcon/Loggia : dalles sur plots



Carrelage



**Parquet** 

Cloison: non-comprise





- Measurements are given on a gross basis, whitout finishing work. Some measurements and drawings can be subject to changes during construction.
- Each difference being more or less and within acceptable tolerences, will mean a loss of profit to the buyer without price adjustments.
- Changes may be made to this plan according to the realization requirements.
- The furniture and the flooring layout are given only as an exemple.
- Full information about the radiators, electrical and ventilation equipment will be provided during construction.

## BROOKLYN



## APPARTEMENT B2-00-APT-028 | LOT 103













## **SITUATION**