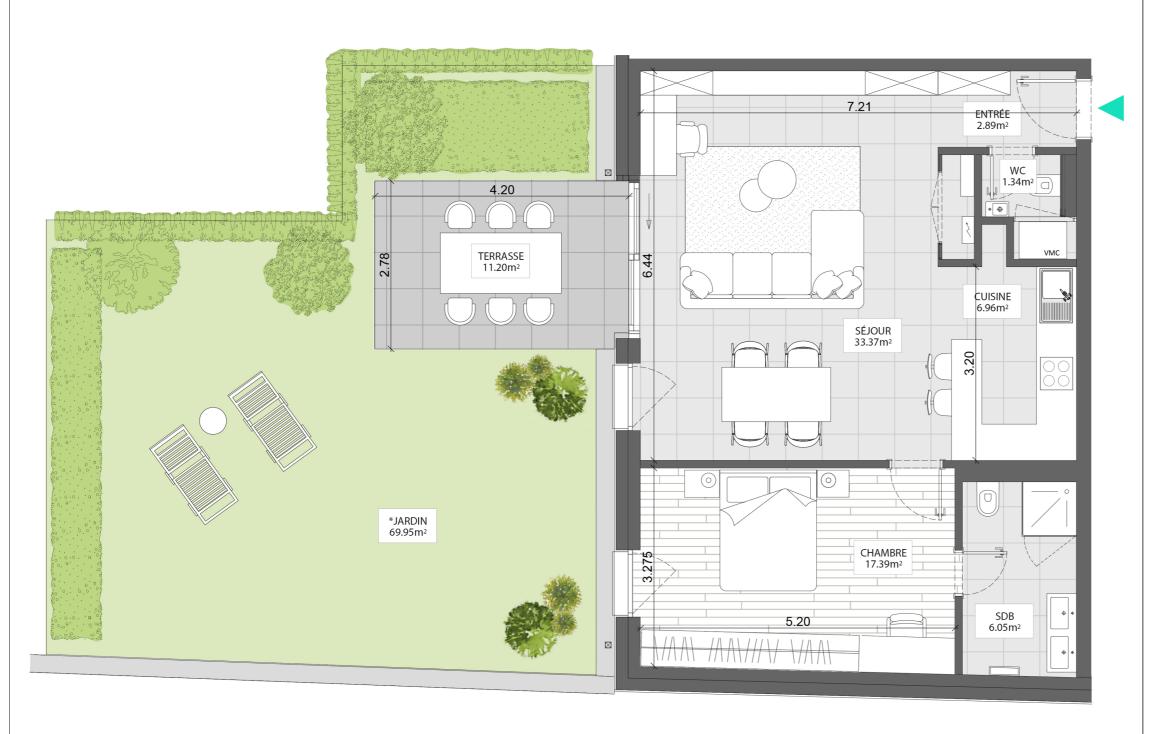

\* JARDIN : Droit de jouissance privatif en copropriété.

Balcon/Loggia : dalles sur plots

Carrelage

**Parquet** 

Cloison: non-comprise

- Measurements are given on a gross basis, whitout finishing work. Some measurements and drawings can be subject to changes during construction.
- Each difference being more or less and within acceptable tolerences, will mean a loss of profit to the buyer without price adjustments.
- Changes may be made to this plan according to the realization requirements.
- The furniture and the flooring layout are given only as an exemple.
- Full information about the radiators, electrical and ventilation equipment will be provided during construction.