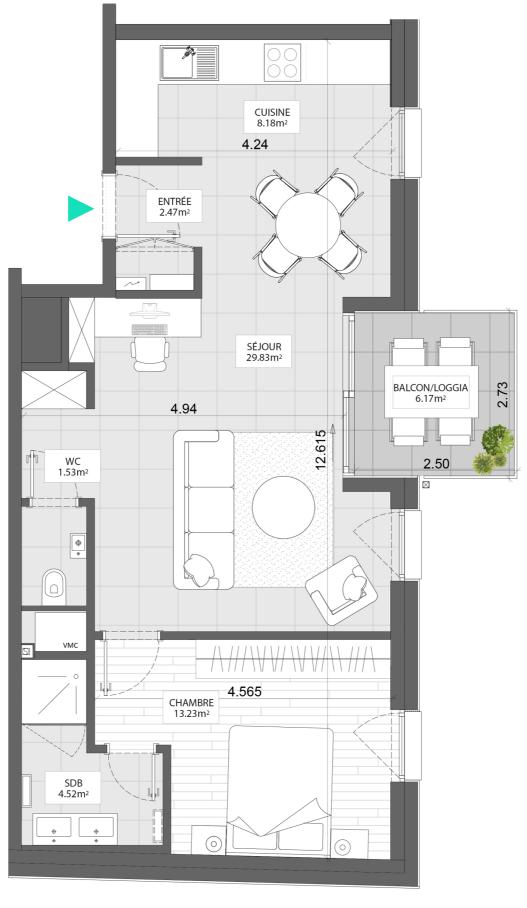

Carrelage

Parquet

Cloison: non-comprise

#### OBSERVATIONS

- Measurements are given on a gross basis, whitout finishing work. Some measurements and drawings can be subject to changes during construction.
- Each difference being more or less and within acceptable tolerences, will mean a loss of profit to the buyer without price adjustments.
- Changes may be made to this plan according to the realization requirements.
- The furniture and the flooring layout are given only as an exemple.
- Full information about the radiators, electrical and ventilation equipment will be provided during construction.

### APPARTEMENT B2-03-APT-041 | LOT 143