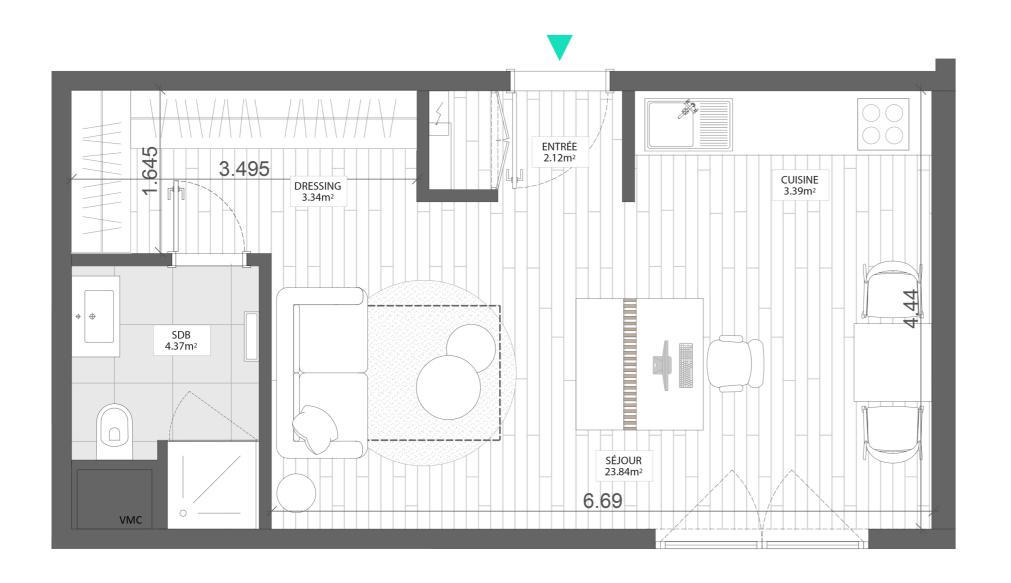

Carrelage immitation parquet

Cloison: non-comprise



# N

#### OBSERVATIONS

- Measurements are given on a gross basis, whitout finishing work. Some measurements and drawings can be subject to changes during construction.
- Each difference being more or less and within acceptable tolerences, will mean a loss of profit to the buyer without price adjustments.
- Changes may be made to this plan according to the realization requirements.
- The furniture and the flooring layout are given only as an exemple.
- Full information about the radiators, electrical and ventilation equipment will be provided during construction.

## BROOKLYN



### APPARTEMENT B1-03-APT-021 | LOT 140













### **SITUATION**