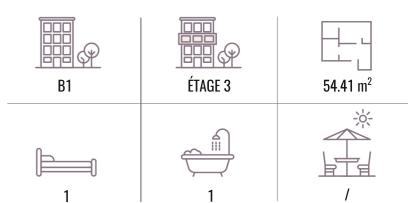

Carrelage



**Parquet** 

Cloison: non-comprise





- Measurements are given on a gross basis, whitout finishing work. Some measurements and drawings can be subject to changes during construction.
- Each difference being more or less and within acceptable tolerences, will mean a loss of profit to the buyer without price adjustments.
- Changes may be made to this plan according to the realization requirements.
- The furniture and the flooring layout are given only as an exemple.
- Full information about the radiators, electrical and ventilation equipment will be provided during construction.

# BROOKLYN



## APPARTEMENT B1-03-APT-020 |



### **SITUATION**