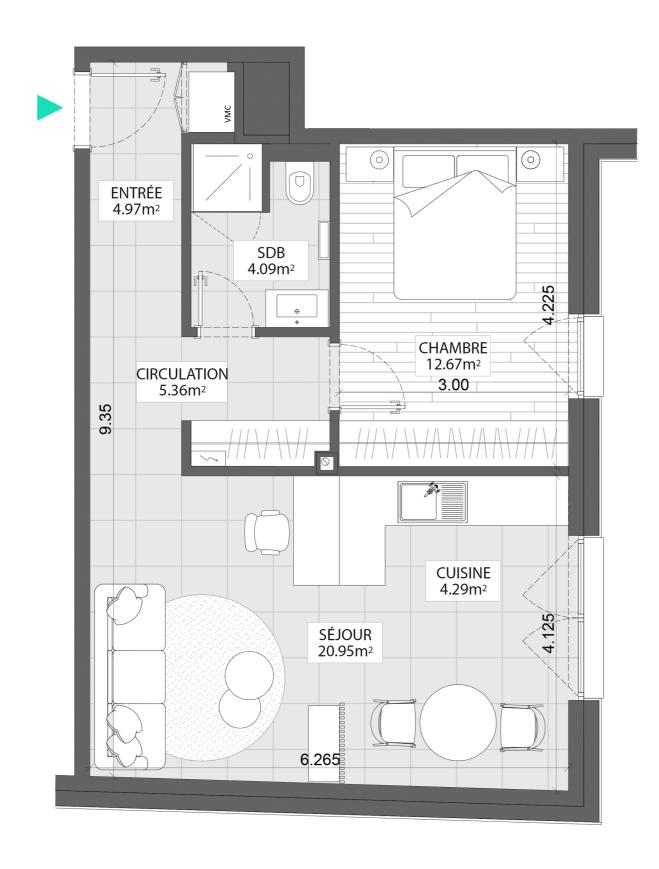

Carrelage



**Parquet** 

Cloison: non-comprise





- Measurements are given on a gross basis, whitout finishing work. Some measurements and drawings can be subject to changes during construction.
- Each difference being more or less and within acceptable tolerences, will mean a loss of profit to the buyer without price adjustments.
- Changes may be made to this plan according to the realization requirements.
- The furniture and the flooring layout are given only as an exemple.
- Full information about the radiators, electrical and ventilation equipment will be provided during construction.

# BROOKLYN



## APPARTEMENT B1-03-APT-020 |



### **SITUATION**