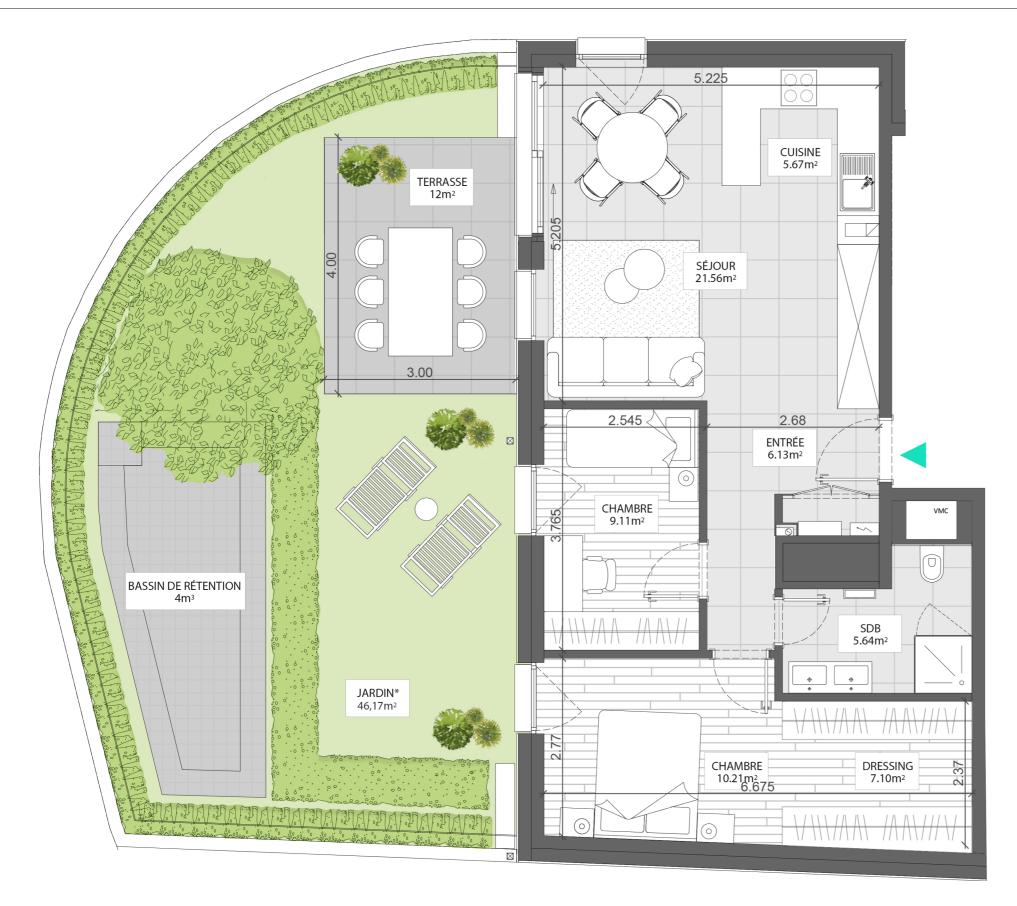

### \* JARDIN : Droit de jouissance privatif en copropriété.

Balcon/Loggia : dalles sur plots

Carrelage

**Parquet** 

Cloison: non-comprise

- Measurements are given on a gross basis, whitout finishing work. Some measurements and drawings can be subject to changes during construction.
- Each difference being more or less and within acceptable tolerences, will mean a loss of profit to the buyer without price adjustments.
- Changes may be made to this plan according to the realization requirements.
- The furniture and the flooring layout are given only as an exemple.
- Full information about the radiators, electrical and ventilation equipment will be provided during construction.