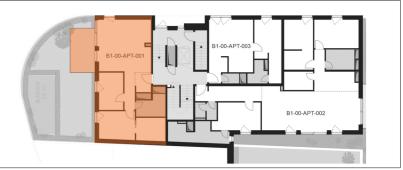

# BROOKLYN

## APPARTEMENT B1-00-APT-001 |

### \* JARDIN : Droit de jouissance privatif en copropriété.

Balcon/Loggia : dalles sur plots

Carrelage

**Parquet** 

Cloison: non-comprise

- Measurements are given on a gross basis, whitout finishing work. Some measurements and drawings can be subject to changes during construction.
- Each difference being more or less and within acceptable tolerences, will mean a loss of profit to the buyer without price adjustments.
- Changes may be made to this plan according to the realization requirements.
- The furniture and the flooring layout are given only as an exemple.
- Full information about the radiators, electrical and ventilation equipment will be provided during construction.